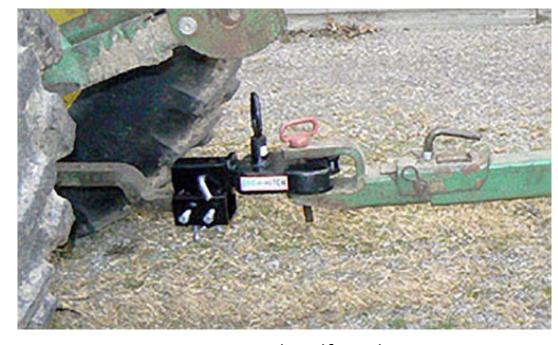

#### Hydraulic Hoses

HydraSnap

Skid Steer Style Connection

Hitching Blocks

Skid Steer Style Connection

Loader Hitching – skidsteer style adapter kit