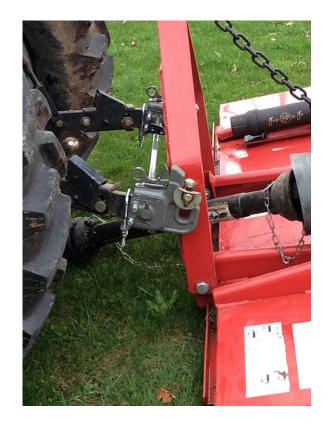

#### PTO and Hydraulic Hitching

Tractor Hitch Section

**Backing Tractor to Implement** 

Implement Hitch Section

**Automatically Connecting Machinery** 

# PTO Hitching

PTO Link