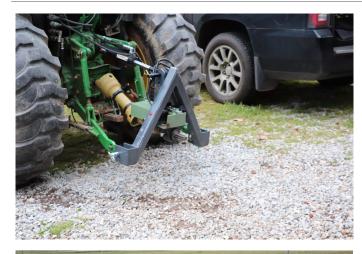

#### 3-Point Hitch Aids

#### 3-Point Hitch Aids

DeltaHook Rapid Hitch

Pat's 3-Point Quick Hitch