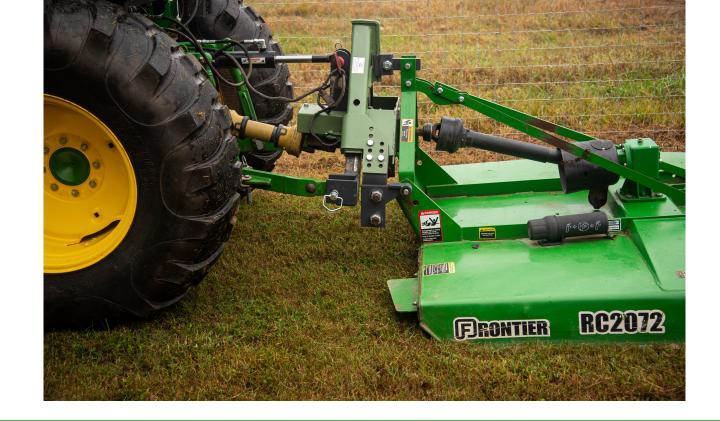

#### 3-Point Hitch Aids

#### 3-Point Hitch Aids

DeltaHook Rapid Hitch

Pat's 3-Point Quick Hitch