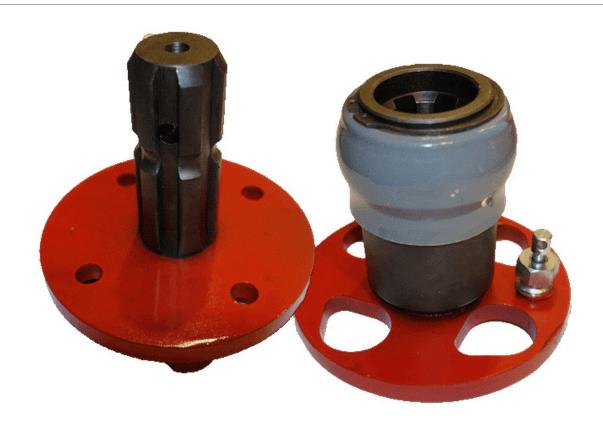

#### Hydraulic Hoses

HydraSnap

Skid Steer Style Connection

Hitching Blocks

Skid Steer Style Connection

Loader Hitching – skidsteer style adapter kit