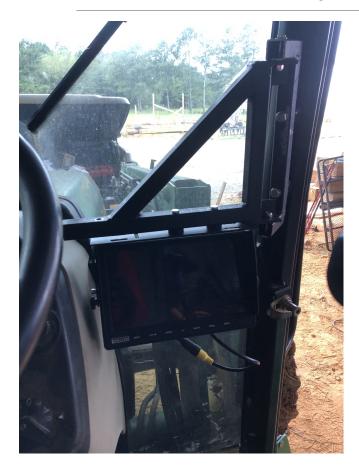

Assistive
Technology
for Hitching
Farm
Equipment

- 1. Learn about assistive technology for hitching wagons and drawbar equipment. Safety benefits.
- 2. Learn about assistive technology for hitching loader buckets. Safety benefits.
- 3. Learn about assistive technology for hitching PTO and hydraulic hoses. Safety benefits.
- 4. Learn about assistive technology for hitching three point hitch equipment. Safety benefits.
- 5. Learn about assistive technology for hitching truck and trailers. Safety benefits.

# Camera System







# Grid Lines for Camera System





# Wagon Hitching



AgriSpeed Hitch













# Wagon Hitching



# Wagon Hitching

## Wagon Hitching



Wagon Tongue Handle







Ergo-Hitch Self Hitch

#### 3-Point Hitch Aids





#### 3-Point Hitch Aids



DeltaHook Rapid Hitch



Pat's 3-Point Quick Hitch





#### PTO and Hydraulic Hitching



Tractor Hitch Section



**Backing Tractor to Implement** 



Implement Hitch Section



**Automatically Connecting Machinery** 



## PTO and Hydraulic Hitching – Jiffy Hitch









# PTO Hitching





PTO Link

#### PTO Hitching



#### PTO Hitching





# Hydraulic Hoses





#### Hydraulic Hoses













#### Hydraulic Hoses

HydraSnap











Skid Steer Style Connection





Hitching Blocks





Skid Steer Style Connection



Loader Hi