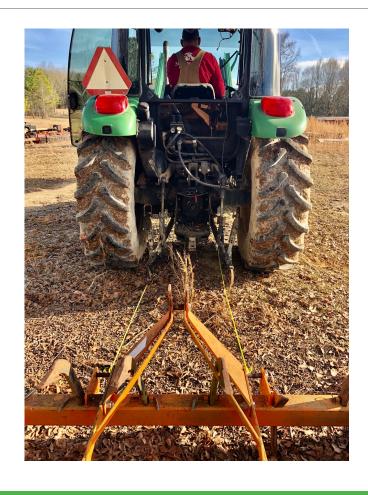

#### 3-Point Hitch Aids

#### 3-Point Hitch Aids

DeltaHook Rapid Hitch

Pat's 3-Point Quick Hitch