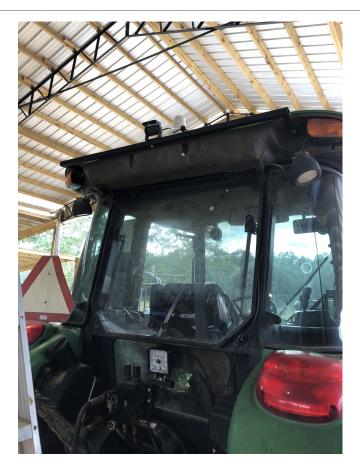

Assistive
Technology
for Hitching
Farm
Equipment

- 1. Learn about assistive technology for hitching wagons and drawbar equipment. Safety benefits.
- 2. Learn about assistive technology for hitching loader buckets. Safety benefits.
- 3. Learn about assistive technology for hitching PTO and hydraulic hoses. Safety benefits.
- 4. Learn about assistive technology for hitching three point hitch equipment. Safety benefits.
- 5. Learn about assistive technology for hitching truck and trailers. Safety benefits.

# Camera System







# Grid Lines for Camera System





# Wagon Hitching



AgriSpeed Hitch













# Wagon Hitching



# Wagon Hitching

## Wagon Hitching



Wagon Tongue Handle







Ergo-Hitch Self Hitch

#### 3-Point Hitch Aids





#### 3-Point Hitch Aids



DeltaHook Rapid Hitch



Pat's 3-Point Quick Hitch





#### PTO and Hydraulic Hitching



Tractor Hitch Section



**Backing Tractor to Implement** 



Implement Hitch Section



**Automatically Connecting Machinery** 



## PTO and Hydraulic Hitching – Jiffy Hitch









# PTO Hitching





PTO Link

#### PTO Hitching



#### PTO Hitching





# Hydraulic Hoses





#### Hydraulic Hoses













#### Hydraulic Hoses

HydraSnap











Skid Steer Style Connection





Hitching Blocks





Skid Steer Style Connection



Loader Hitc