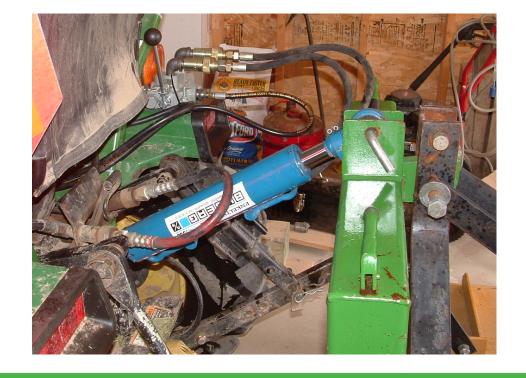

Assistive
Technology
for Hitching
Farm
Equipment

- 1. Learn about assistive technology for hitching wagons and drawbar equipment. Safety benefits.
- 2. Learn about assistive technology for hitching loader buckets. Safety benefits.
- 3. Learn about assistive technology for hitching PTO and hydraulic hoses. Safety benefits.
- 4. Learn about assistive technology for hitching three point hitch equipment. Safety benefits.
- 5. Learn about assistive technology for hitching truck and trailers. Safety benefits.

# Camera System







# Grid Lines for Camera System





# Wagon Hitching



AgriSpeed Hitch













# Wagon Hitching



# Wagon Hitching

## Wagon Hitching



Wagon Tongue Handle







Ergo-Hitch Self Hitch

#### 3-Point Hitch Aids





#### 3-Point Hitch Aids



DeltaHook Rapid Hitch



Pat's 3-Point Quick Hitch





#### PTO and Hydraulic Hitching



Tractor Hitch Section



**Backing Tractor to Implement** 



Implement Hitch Section



**Automatically Connecting Machinery** 



## PTO and Hydraulic Hitching – Jiffy Hitch









# PTO Hitching





PTO Link

#### PTO Hitching



#### PTO Hitching





# Hydraulic Hoses





#### Hydraulic Hoses













#### Hydraulic Hoses

HydraSnap











Skid Steer Style Connection





Hitching Blocks





Skid Steer Style Connection



Loader Hitching – skidsteer style adapter kit

#### Truck and Trailer Hitching: Electric power jack



#### Truck and Trailer Hitching: Electric power jack





#### Truck and Trailer Hitching: 3PT Trailer Mover



#### Truck and Traile