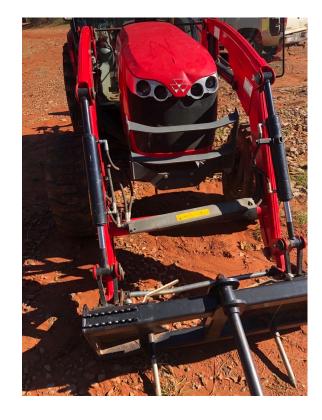

#### 3-Point Hitch Aids

#### 3-Point Hitch Aids

DeltaHook Rapid Hitch

Pat's 3-Point Quick Hitch