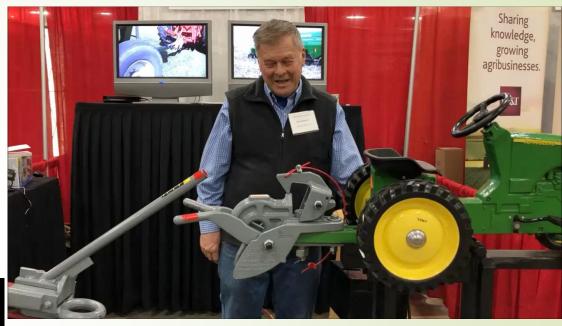

#### **Agri-speed Automatic Hitch**

- Allows hitching and unhitching without leaving your seat
- PTO Compatible
- Compatible with choppers
- Increases efficiency

#### **Agri-speed Automatic Hitch**