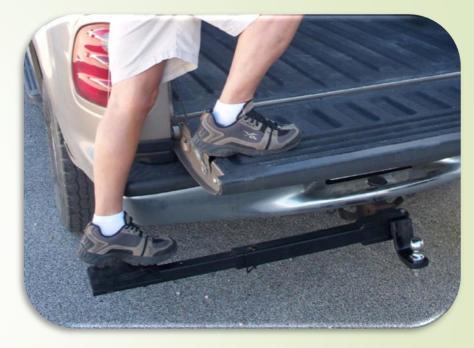

, or customized, that is used to increase, maintain, or improve functional capabilities of individuals with disabilities."
- Can be low tech or high tech; expensive or inexpensive
- Assistive Technology is <u>individualized</u>.

#### **Common AT**

- Getting on and off equipment
- Operating equipment
- Accessing pasture areas
- Connecting equipment
- Repetitive tasks

# Assistive Technology Examples

#### **Agri-speed Automatic Hitch**

- Allows hitching and unhitching without leaving your seat
- PTO Compatible
- Compatible with choppers
- Increases efficiency







#### **Agri-speed Automatic Hitch**



#### **Agri-speed Automatic Hitch**





#### **Step and Handrail Kits**







K&M Manufacturing 800.328.1752









#### Flip Up Steps















#### **Pick-up Truck Steps**





# Lifts



















# Wireless Power Quick Attach









## **Hydraulic Hoses**



Hydra grip





#### **Hand Controls**





# **Camera Systems**





Price Range: \$250-\$400



## **Suspensions & Seats**

High-backed seat with air suspension





Air Hawk seat cushion



Skid steer air suspension



#### **Protective Modifications**







# **RZ** Masks

- Two Types:
  - Neoprene mask: Made for cold weather protection
  - Mesh mask: Made more breathable keeping the user's face cooler in warm conditions
- Both have a dual-exhalation valve system that removes moisture and keeps unfiltered air out. Hook-and-loop closure system.









# Mobility

#### Freedom Chair

Track Chair







# **Drive Through Gates**





#### **Bump N' Drive Gate**

# BUMPN' DRIVE?



#### **Power