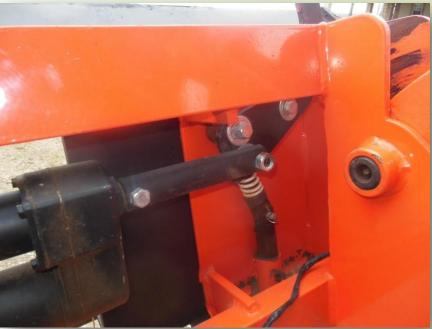

#### **Agri-speed Automatic Hitch**

- Allows hitching and unhitching without leaving your seat
- PTO Compatible
- Compatible with choppers
- Increases efficiency

#### **Agri-speed Automatic Hitch**