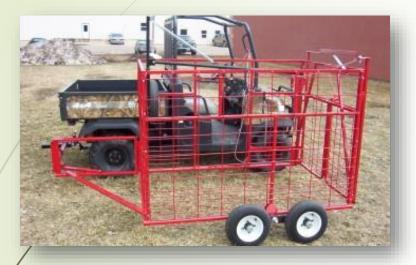

Rural King. K and M Mfg International Harveser 88 Series Left Hand Tractor Cab Step Kit 3333 [Image]. Retrieved from https://www.ruralking.com/media/catalog/product/cache/42187d0e88869b8d3e32e3ab9ae41fff/k/m/km\_ih\_88\_series\_lh\_tractor\_cab\_step\_kit\_3333.jpg