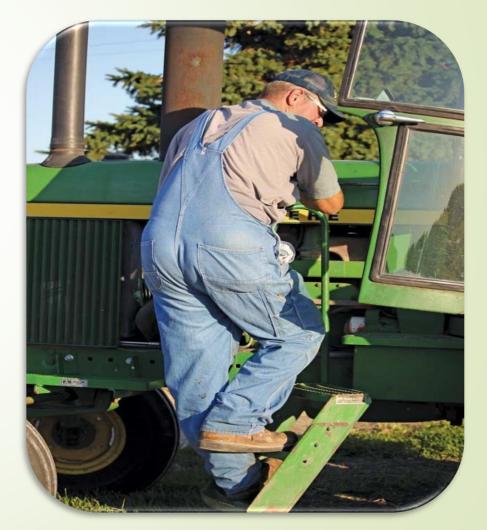

#### **Step and Handrail Kits**

K&M Manufacturing 800.328.1752

Northern Tool & Equipment. AIRHAWK Comfort Cushioned Seating System [Image]. Retrieved from https://www.northerntool.com/images/product/400x400/174/174005\_400x400.jpg

Northern Tool. John Deere Tractor Step and Handrail Kit [Image]. Retrieved from https://www.northerntool.com/images/product/400x400/216/21619\_1\_400x400.jpg