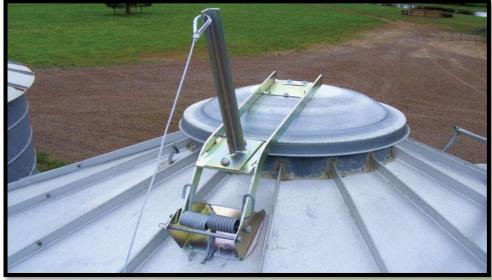

on valve system that removes moisture and keeps unfiltered air out. Hook-and-loop closure system.









# Mobility

#### Freedom Chair

Track Chair







# **Drive Through Gates**





#### **Bump N' Drive Gate**

# BUMPN' DRIVE?



#### **Powered Gate**





# **Push N' Drive Gate**

#### **Walk-Through Gate**

















Price Range: \$2,100-\$2,545







# Alley, Cow, & Parlor Mats









# **Track System**







# **Track System**





#### **Power Loader**

- Powered by a factory-installed, or an after-market winch
- At the push of a button, the telescopic lifting arms retract and curl to move loads up to 350 lbs. from the ground to a "Locked and Loaded" position
- Installs on any 4-wheeled ATV, golf cart, or utility vehicle







#### **Remote Grain Bin Lid Opener**







#### **Grain Level Indicators**







#### Sioux Steel Company 1.800.557.4689

#### **Upper Hand Devices**











#### **Credits**

Action Trackchair. Action Track Chair in Standing Position [Image]. Retrieved from http://actiontrackchair.com/funding-information/

AgrAbility PA. (2019). Agri-Speed Hitch Demonstration [Video]. Retrieved from http://www.youtube.com/watch?v=8BQ8hZ7XfFk.

Amazon. ICEtrekkers Shoe Diamond Grip [Image]. Retrieved from https://images-na.ssl-images-amazon.com/images/I/517jxir%2BKjL.\_AC\_.jpg

Angus TV. (2015). Safety Zone Calf Catcher [Video]. Retrieved from https://youtu.be/QCp-4AYWwFY

BayWa Livestock Farming. Comfort mats and cow mattresses [Image]. Retrieved from

https://www.baywa.de/typo3temp/\_processed\_/xcsm\_Stallsysteme\_DeLaval\_Kuhmatte\_791