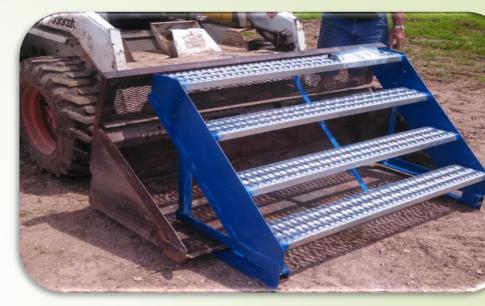

commercially off the shelf, modified, or customized, that is used to increase, maintain, or improve functional capabilities of individuals with disabilities."
- Can be low tech or high tech; expensive or inexpensive
- Assistive Technology is <u>individualized</u>.

#### **Common AT**

- Getting on and off equipment
- Operating equipment
- Accessing pasture areas
- Connecting equipment
- Repetitive tasks

# Assistive Technology Examples

#### **Agri-speed Automatic Hitch**

- Allows hitching and unhitching without leaving your seat
- PTO Compatible
- Compatible with choppers
- Increases efficiency







#### **Agri-speed Automatic Hitch**



#### **Agri-speed Automatic Hitch**





#### **Step and Handrail Kits**







K&M Manufacturing 800.328.1752









#### Flip Up Steps















#### **Pick-up Truck Steps**





# Lifts



















# Wireless Power Quick Attach









## **Hydraulic Hoses**



Hydra grip





#### **Hand Controls**





# **Camera Systems**





Price Range: \$250-\$400



## **Suspensions & Seats**

High-backed seat with air suspension





Air Hawk seat cushion



Skid steer air suspension



#### **Protective Modifications**







# **RZ** Masks

- Two Types:
  - Neoprene mask: Made for cold weather protection
  - Mesh mask: Made more breathable keeping the user's face cooler in warm conditions
- Both have a dual-exhalation valve system that removes moisture and keeps unfiltered air out. Hook-and-loop closure system.









# Mobility

#### Freedom Chair

Track Chair







# **Drive Through Gates**





#### **Bump N' Drive Gat