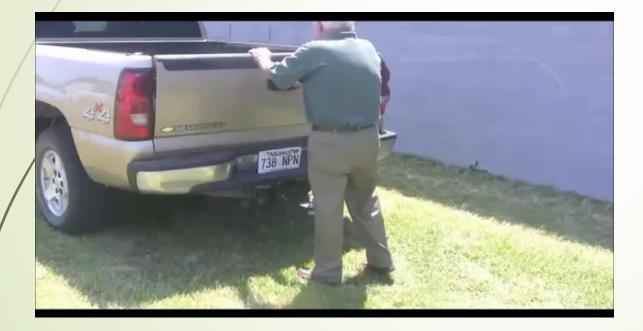

#### **Agri-speed Automatic Hitch**

- Allows hitching and unhitching without leaving your seat
- PTO Compatible
- Compatible with choppers
- Increases efficiency

#### **Agri-speed Automatic Hitch**