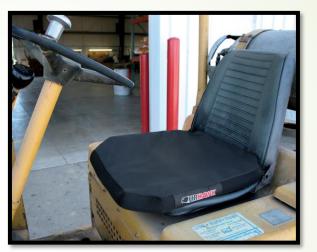

## **Suspensions & Seats**

High-backed seat with air suspension

Air Hawk seat cushion

Skid steer air suspension