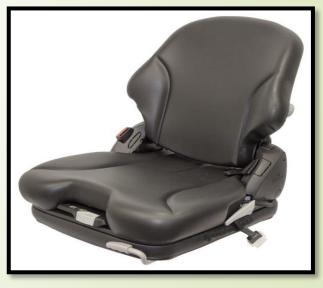

## **Suspensions & Seats**

High-backed seat with air suspension

Air Hawk seat cushion

Skid steer air suspension