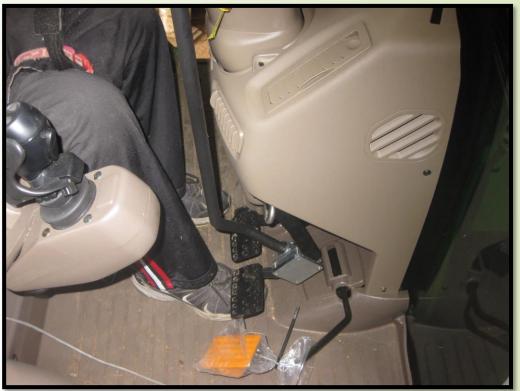

tech or high tech; expensive or inexpensive
- Assistive Technology is <u>individualized</u>.

#### **Common AT**

- Getting on and off equipment
- Operating equipment
- Accessing pasture areas
- Connecting equipment
- Repetitive tasks

# Assistive Technology Examples

#### **Agri-speed Automatic Hitch**

- Allows hitching and unhitching without leaving your seat
- PTO Compatible
- Compatible with choppers
- Increases efficiency







#### **Agri-speed Automatic Hitch**



#### **Agri-speed Automatic Hitch**





#### **Step and Handrail Kits**







K&M Manufacturing 800.328.1752









#### Flip Up Steps















#### **Pick-up Truck Steps**





# Lifts



















# Wireless Power Quick Attach









## **Hydraulic Hoses**



Hydra grip





#### **Hand Controls**





# **Camera Systems**





Price Range: \$250-\$400



## **Suspensions & Seats**

High-backed seat with air suspension





Air Hawk seat cushion



Skid steer air suspension



#### **Protective Modifications**







# **RZ** Masks

- Two Types:
  - Neoprene mask: Made for cold weather protection
  - Mesh mask: Made more breathable keeping the user's face cooler in warm conditions
- Both have a dual-exhalation valve system that removes moisture and keeps unfiltered air out. Hook-and-loop closure system.









# Mobility

#### Freedom Chair

Track Chair







# **Drive Through Gates**





#### **Bump N' Drive Gate**

# BUMPN' DRIVE?



#### **Powered Gate**





# **Push N' Drive Gate**

#### **Walk-Through Gate**

















Price Range: \$2,100-\$2,545







# Alley, Cow, &