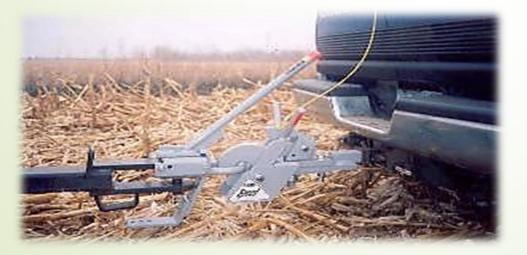

#### **Agri-speed Automatic Hitch**

- Allows hitching and unhitching without leaving your seat
- PTO Compatible
- Compatible with choppers
- Increases efficiency

#### **Agri-speed Automatic Hitch**