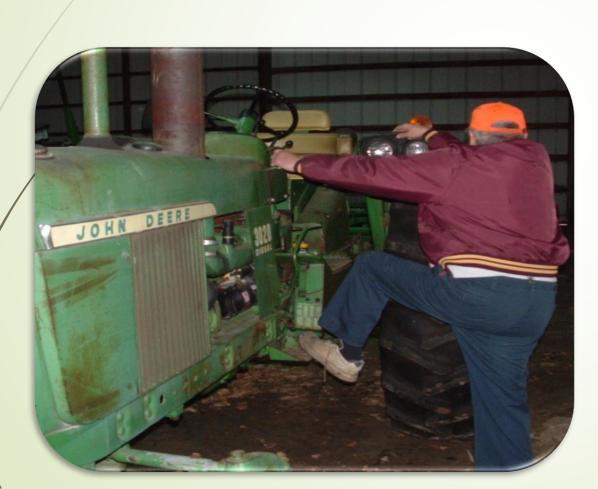

#### **Common AT**

- Getting on and off equipment
- Operating equipment
- Accessing pasture areas
- Connecting equipment
- Repetitive tasks