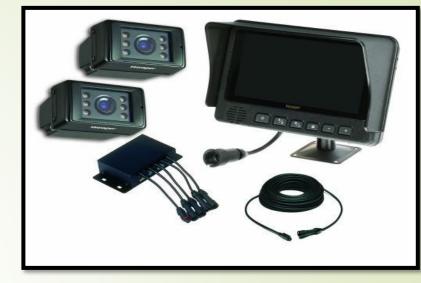

ve or inexpensive
- Assistive Technology is <u>individualized</u>.

#### **Common AT**

- Getting on and off equipment
- Operating equipment
- Accessing pasture areas
- Connecting equipment
- Repetitive tasks

# Assistive Technology Examples

#### **Agri-speed Automatic Hitch**

- Allows hitching and unhitching without leaving your seat
- PTO Compatible
- Compatible with choppers
- Increases efficiency







#### **Agri-speed Automatic Hitch**



#### **Agri-speed Automatic Hitch**





#### **Step and Handrail Kits**







K&M Manufacturing 800.328.1752









#### Flip Up Steps















#### **Pick-up Truck Steps**





# Lifts



















# Wireless Power Quick Attach









## **Hydraulic Hoses**



Hydra grip





#### **Hand Controls**





# **Camera Systems**





Price Range: \$250-\$400



## **Suspensions & Seats**

High-backed seat with air suspension





Air Hawk seat cushion



Skid steer air suspension



#### **Protective Modifications**







# **RZ** Masks

- Two Types:
  - Neoprene mask: Made for cold weather protection
  - Mesh mask: Made more breathable keeping the user's face cooler in warm conditions
- Both have a dual-exhalation valve system that removes moisture and keeps unfiltered air out. Hook-and-loop closure system.









# Mobility

#### Freedom Chair

Track Chair







# **Drive Through Gates**





#### **Bump N' Drive Gate**

# BUMPN' DRIVE?



#### **Powered Gate**





# **Push N' Drive Gate**

#### **Walk-Through Gate**

















Price Range: \$2,100-\$2,545







# Alley, Cow, & Parlor Mats









# **