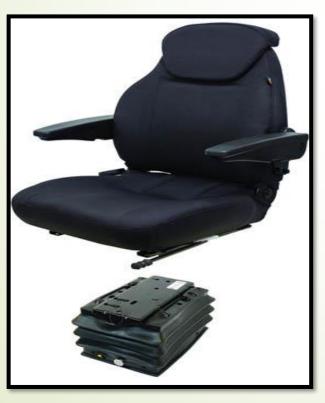

## **Suspensions & Seats**

High-backed seat with air suspension

Air Hawk seat cushion

Skid steer air suspension