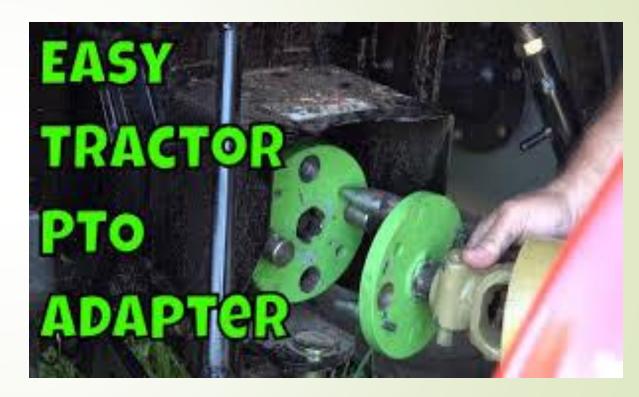

#### **Agri-speed Automatic Hitch**

- Allows hitching and unhitching without leaving your seat
- PTO Compatible
- Compatible with choppers
- Increases efficiency

#### **Agri-speed Automatic Hitch**