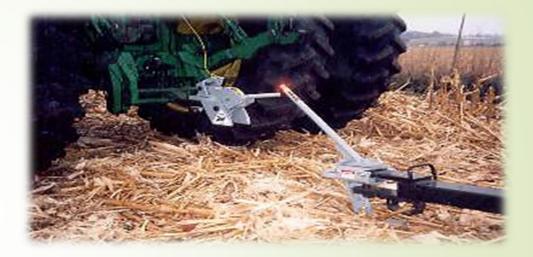

#### **Agri-speed Automatic Hitch**

- Allows hitching and unhitching without leaving your seat
- PTO Compatible
- Compatible with choppers
- Increases efficiency

#### **Agri-speed Automatic Hitch**