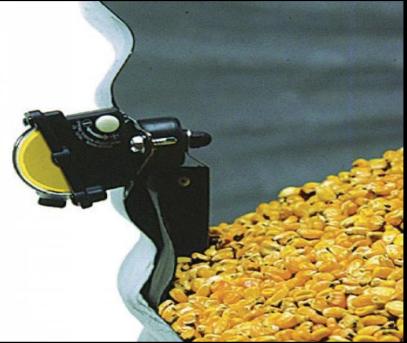

#### **Agri-speed Automatic Hitch**

- Allows hitching and unhitching without leaving your seat
- PTO Compatible
- Compatible with choppers
- Increases efficiency

#### **Agri-speed Automatic Hitch**