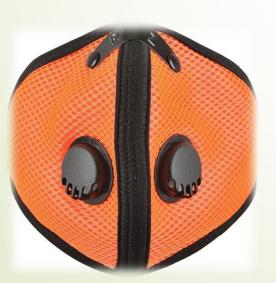

# **RZ** Masks

- Two Types:
  - Neoprene mask: Made for cold weather protection
  - Mesh mask: Made more breathable keeping the user's face cooler in warm conditions
- Both have a dual-exhalation valve system that removes moisture and keeps unfiltered air out. Hook-and-loop closure system.