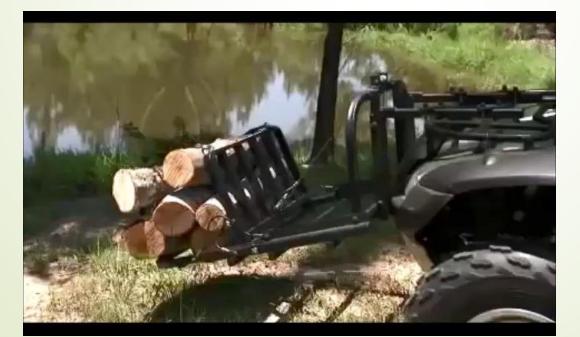

#### **Power Loader**

- Powered by a factory-installed, or an after-market winch
- At the push of a button, the telescopic lifting arms retract and curl to move loads up to 350 lbs. from the ground to a "Locked and Loaded" position
- Installs on any 4-wheeled ATV, golf cart, or utility vehicle