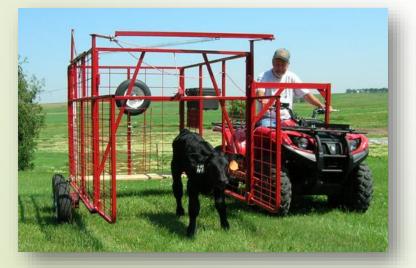

Rural King. K and M Mfg International Harveser 88 Series Left Hand Tractor Cab Step Kit 3333 [Image]. Retrieved from https://www.ruralking.com/media/catalog/product/cache/42187d0e88869b8d3e32e3ab9ae41fff/k/m/km\_ih\_88\_series\_lh\_tractor\_cab\_step\_kit\_3333.jpg