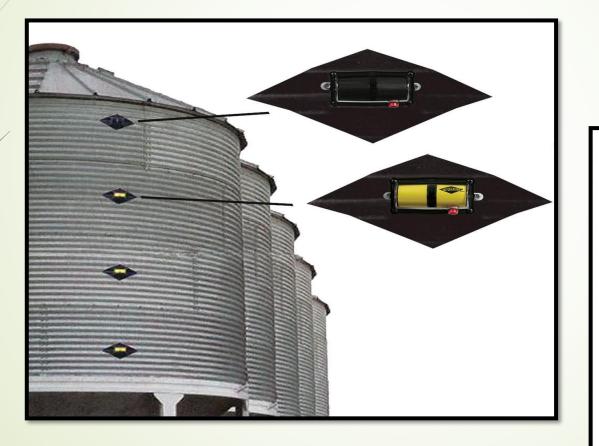

and keeps unfiltered air out. Hook-and-loop closure system.









# Mobility

#### Freedom Chair

Track Chair







# **Drive Through Gates**





#### **Bump N' Drive Gate**

# BUMPN' DRIVE?



#### **Powered Gate**





# **Push N' Drive Gate**

#### **Walk-Through Gate**

















Price Range: \$2,100-\$2,545







# Alley, Cow, & Parlor Mats









# **Track System**







# **Track System**





#### **Power Loader**

- Powered by a factory-installed, or an after-market winch
- At the push of a button, the telescopic lifting arms retract and curl to move loads up to 350 lbs. from the ground to a "Locked and Loaded" position
- Installs on any 4-wheeled ATV, golf cart, or utility vehicle







#### **Remote Grain Bin Lid Opener**







#### **Grain Level Indicators**







#### Sioux Steel Company 1.800.557.4689

#### **Upper Hand Devices**











#### **Credits**

Action Trackchair. Action Track Chair in Standing Position [Image]. Retrieved from http://actiontrackchair.com/funding-information/

AgrAbility PA. (2019). Agri-Speed Hitch Demonstration [Video]. Retrieved from http://www.youtube.com/watch?v=8BQ8hZ7XfFk.

Amazon. ICEtrekkers Shoe Diamond Grip [Image]. Retrieved from https://images-na.ssl-images-amazon.com/images/I/517jxir%2BKjL.\_AC\_.jpg

Angus TV. (2015). Safety Zone Calf Catcher [Video]. Retrieved from https://youtu.be/QCp-4AYWwFY

BayWa Livestock Farming. Comfort mats and cow mattresses [Image]. Retrieved from

https://www.baywa.de/typo3temp/\_processed\_/xcsm\_Stallsysteme\_DeLaval\_Kuhmatte\_791c313612.jpg.pagespeed.ic.-C3c6woJjq.j