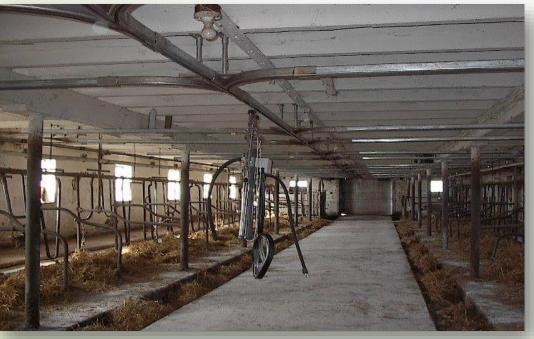

#### **Common AT**

- Getting on and off equipment
- Operating equipment
- Accessing pasture areas
- Connecting equipment
- Repetitive tasks