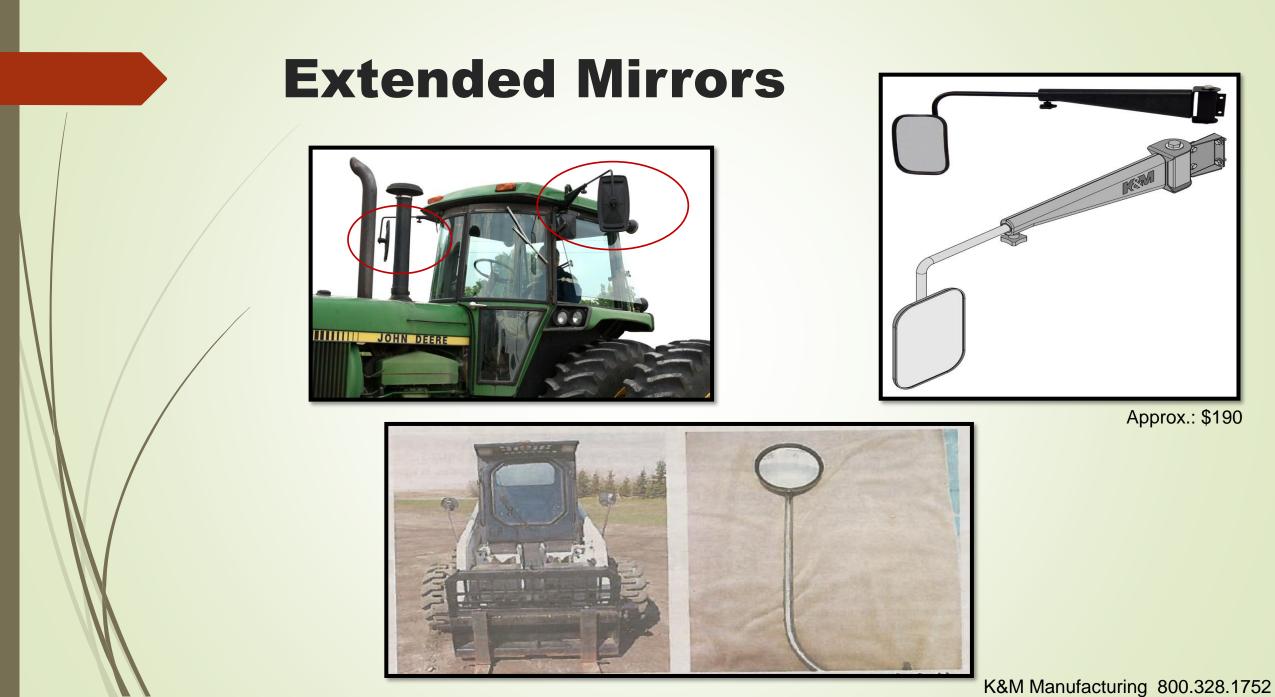

#### **Credits Cont.**

FARM SHOW Magazine. (2010). "Pistol Grip" Hydraulic Hose Handles [Image]. Retrieved from https://www.farmshow.com/images/resize.php?w=300&img=/images/articles/34/5/10160 l.jpg

FARM SHOW. (2015). Rear View Mirrors For Skid Loaders, p. 17. Retrieved from https://www.farmshow.com/a\_article.php?aid=28670