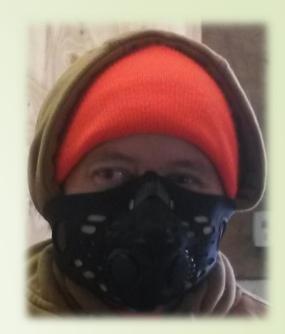

# **RZ** Masks

- Two Types:
  - Neoprene mask: Made for cold weather protection
  - Mesh mask: Made more breathable keeping the user's face cooler in warm conditions
- Both have a dual-exhalation valve system that removes moisture and keeps unfiltered air out. Hook-and-loop closure system.