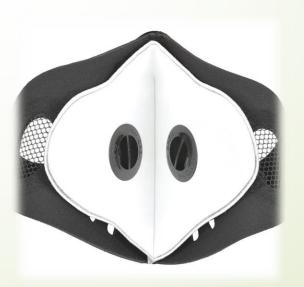

# **RZ** Masks

- Two Types:
  - Neoprene mask: Made for cold weather protection
  - Mesh mask: Made more breathable keeping the user's face cooler in warm conditions
- Both have a dual-exhalation valve system that removes moisture and keeps unfiltered air out. Hook-and-loop closure system.