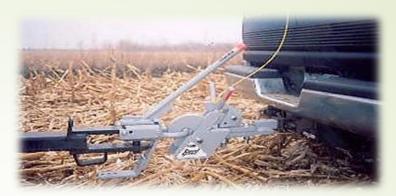

#### **Agri-speed Automatic Hitch**

- Allows hitching and unhitching without leaving your seat
- PTO Compatible
- Compatible with choppers
- Increases efficiency

#### **Agri-speed Automatic Hitch**