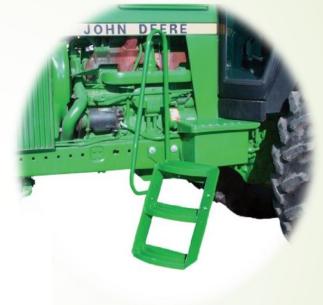

ce* as "any item, piece of equipment, or product system, whether acquired commercially off the shelf, modified, or customized, that is used to increase, maintain, or improve functional capabilities of individuals with disabilities."
- Can be low tech or high tech; expensive or inexpensive
- Assistive Technology is <u>individualized</u>.

#### **Common AT**

- Getting on and off equipment
- Operating equipment
- Accessing pasture areas
- Connecting equipment
- Repetitive tasks

# Assistive Technology Examples

#### **Agri-speed Automatic Hitch**

- Allows hitching and unhitching without leaving your seat
- PTO Compatible
- Compatible with choppers
- Increases efficiency







#### **Agri-speed Automatic Hitch**



#### **Agri-speed Automatic Hitch**





#### **Step and Handrail Kits**







K&M Manufacturing 800.328.1752









#### Flip Up Steps















#### **Pick-up Truck Steps**





# Lifts



















# Wireless Power Quick Attach









## **Hydraulic Hoses**



Hydra grip





#### **Hand Controls**





# **Camera Systems**





Price Range: \$250-\$400



## **Suspensions & Seats**

High-backed seat with air suspension





Air Hawk seat cushion



Skid steer air suspension



#### **Protective Modifications**







# **RZ** Masks

- Two Types:
  - Neoprene mask: Made for cold weather protection
  - Mesh mask: Made more breathable keeping the user's face cooler in warm conditions
- Both have a dual-exhalation valve system that removes moisture and keeps unfiltered air out. Hook-and-loop closure system.









# Mobility

#### Freedom Chair