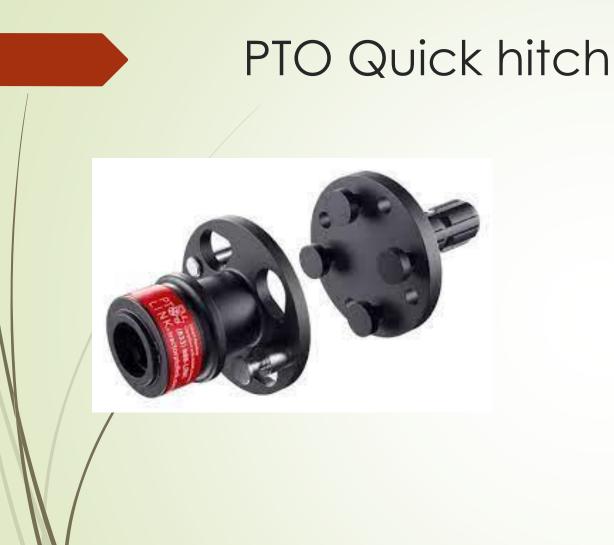

#### **Agri-speed Automatic Hitch**

- Allows hitching and unhitching without leaving your seat
- PTO Compatible
- Compatible with choppers
- Increases efficiency

#### **Agri-speed Automatic Hitch**