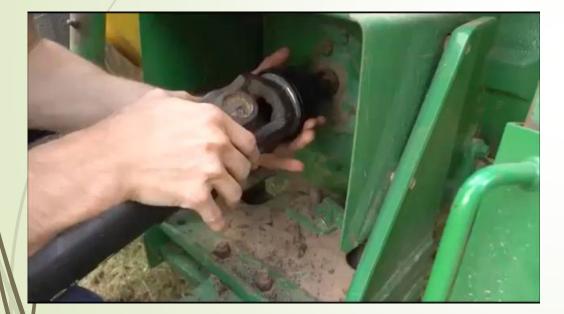

#### **Agri-speed Automatic Hitch**

- Allows hitching and unhitching without leaving your seat
- PTO Compatible
- Compatible with choppers
- Increases efficiency

#### **Agri-speed Automatic Hitch**