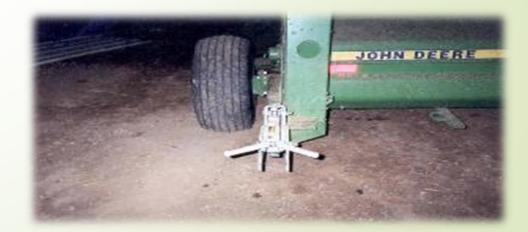

#### **Agri-speed Automatic Hitch**

- Allows hitching and unhitching without leaving your seat
- PTO Compatible
- Compatible with choppers
- Increases efficiency

#### **Agri-speed Automatic Hitch**