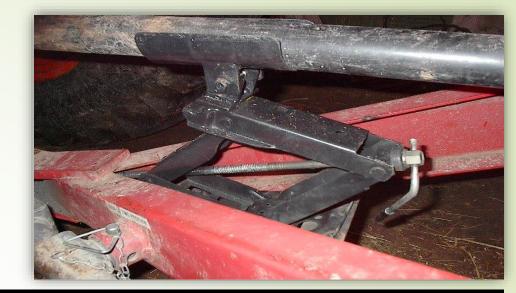

#### **Agri-speed Automatic Hitch**

- Allows hitching and unhitching without leaving your seat
- PTO Compatible
- Compatible with choppers
- Increases efficiency

#### **Agri-speed Automatic Hitch**