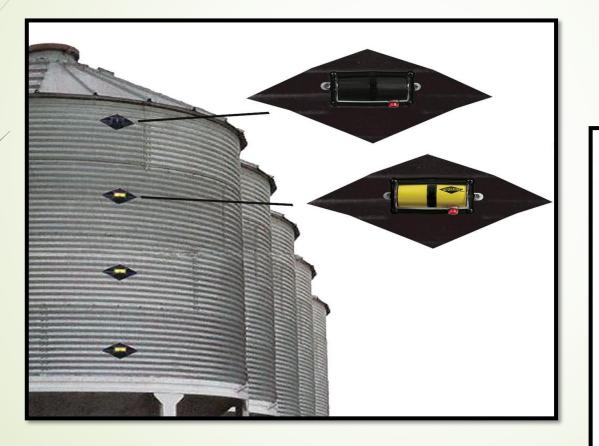

k-Through Gate**







Sioux Steel Company 1.800.557.4689



Approx.: \$480





Raytec Manufacturing 877.800.2500





Price Range: \$2,100-\$2,545







# Alley, Cow, & Parlor Mats







Agromatic Inc. 920.922.1970



### **Track System**





DeLaval 816.891.7700



# **Track System**





### **Power Loader**

- Powered by a factory-installed, or an after-market winch
- At the push of a button, the telescopic lifting arms retract and curl to move loads up to 350 lbs. from the ground to a "Locked and Loaded" position
- Installs on any 4-wheeled ATV, golf cart, or utility vehicle
- Approximately \$340; UTV brackets extra \$88







Remlinger Manufacturing 800.537.7370

### **Remote Grain Bin Lid Opener**







Tough-T Manufacturing Inc. 701.785.2555

### **Grain Level Indicators**







#### Sioux Steel Company 1.800.557.4689

### **Upper Hand Devices**







Home Depot 1.800.466.3337





### **Credits**

Action Trackchair. Action Track Chair in Standing Position [Image]. Retrieved from http://actiontrackchair.com/funding-information/

AgrAbility PA. (2019). Agri-Speed Hitch Demonstration [Video]. Retrieved from http://www.youtube.com/watch?v=8BQ8hZ7XfFk.

Amazon. ICEtrekkers Shoe Diamond Grip [Image]. Retrieved from https://images-na.ssl-images-amazon.com/images/I/517jxir%2BKjL.\_AC\_.jpg

Angus TV. (2015). Safety Zone Calf Catcher [Video]. Retrieved from https://youtu.be/QCp-4AYWwFY

BayWa Livestock Farming. Comfort mats and cow mattresses [Image]. Retrieved from

https://www.baywa.de/typo3temp/\_processed\_/xcsm\_Stallsysteme\_DeLaval\_Kuhmatte\_791c313612.jpg.