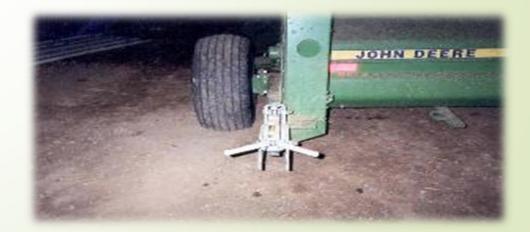

### **Agri-speed Automatic Hitch**

- Allows hitching and unhitching without leaving your seat
- PTO Compatible
- Compatible with choppers
- Increases efficiency

### **Agri-speed Automatic Hitch**