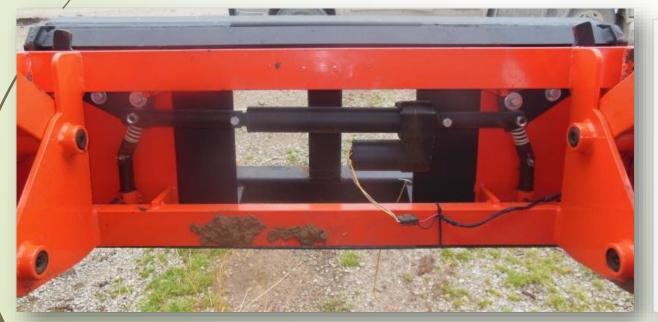

### **Agri-speed Automatic Hitch**

- Allows hitching and unhitching without leaving your seat
- PTO Compatible
- Compatible with choppers
- Increases efficiency

### **Agri-speed Automatic Hitch**