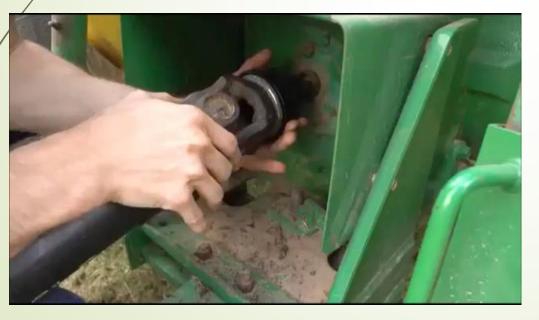

### **Agri-speed Automatic Hitch**

- Allows hitching and unhitching without leaving your seat
- PTO Compatible
- Compatible with choppers
- Increases efficiency

### **Agri-speed Automatic Hitch**