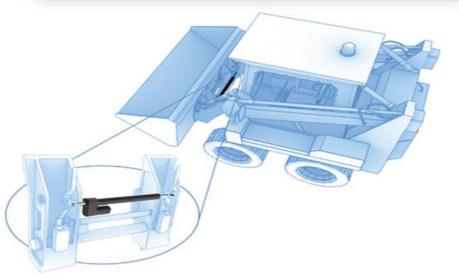

### **Agri-speed Automatic Hitch**

- Allows hitching and unhitching without leaving your seat
- PTO Compatible
- Compatible with choppers
- Increases efficiency

### **Agri-speed Automatic Hitch**