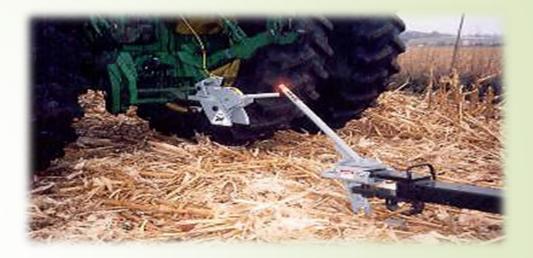

### **Agri-speed Automatic Hitch**

- Allows hitching and unhitching without leaving your seat
- PTO Compatible
- Compatible with choppers
- Increases efficiency

### **Agri-speed Automatic Hitch**