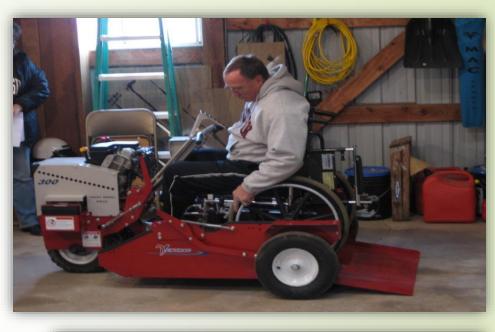

### **Agri-speed Automatic Hitch**

- Allows hitching and unhitching without leaving your seat
- PTO Compatible
- Compatible with choppers
- Increases efficiency

### **Agri-speed Automatic Hitch**