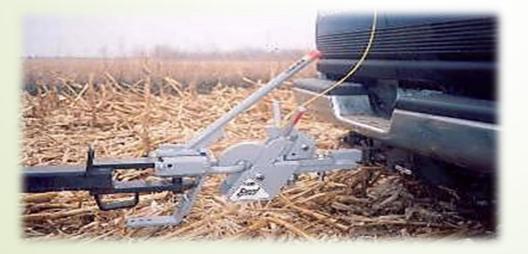

### **Agri-speed Automatic Hitch**

- Allows hitching and unhitching without leaving your seat
- PTO Compatible
- Compatible with choppers
- Increases efficiency

### **Agri-speed Automatic Hitch**