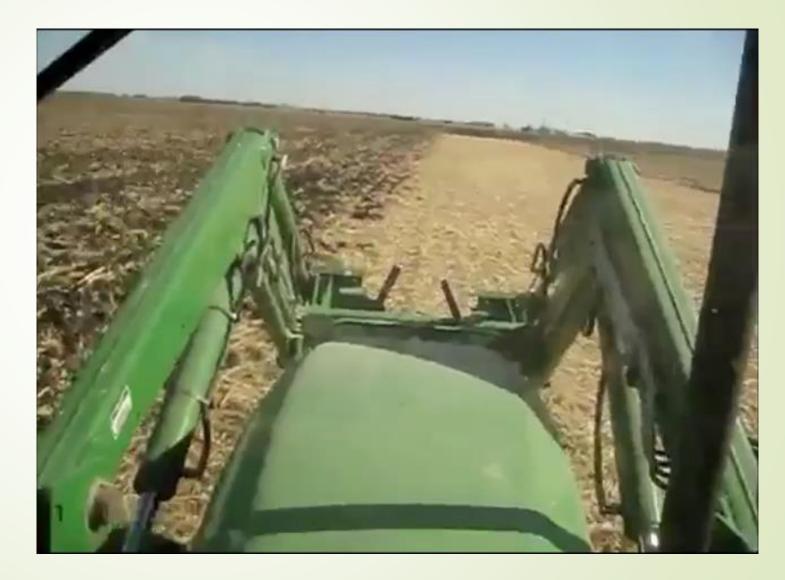

### **Agri-speed Automatic Hitch**

- Allows hitching and unhitching without leaving your seat
- PTO Compatible
- Compatible with choppers
- Increases efficiency

### **Agri-speed Automatic Hitch**