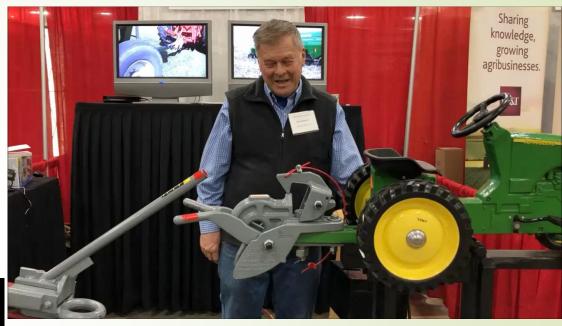

### **Agri-speed Automatic Hitch**

- Allows hitching and unhitching without leaving your seat
- PTO Compatible
- Compatible with choppers
- Increases efficiency

### **Agri-speed Automatic Hitch**