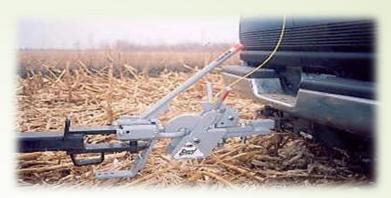

### **Agri-speed Automatic Hitch**

- Allows hitching and unhitching without leaving your seat
- PTO Compatible
- Compatible with choppers
- Increases efficiency

### **Agri-speed Automatic Hitch**