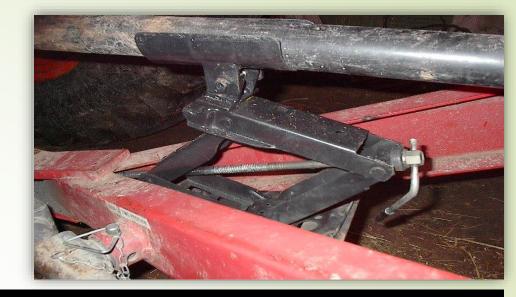

### **Agri-speed Automatic Hitch**

- Allows hitching and unhitching without leaving your seat
- PTO Compatible
- Compatible with choppers
- Increases efficiency

### **Agri-speed Automatic Hitch**