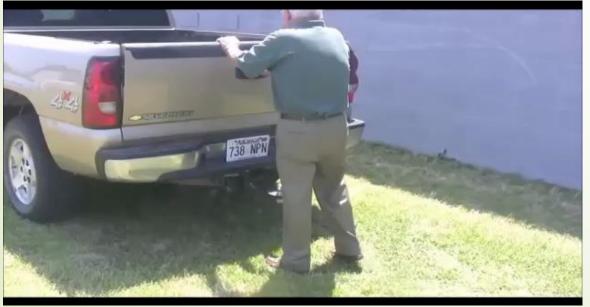

### **Agri-speed Automatic Hitch**

- Allows hitching and unhitching without leaving your seat
- PTO Compatible
- Compatible with choppers
- Increases efficiency

### **Agri-speed Automatic Hitch**