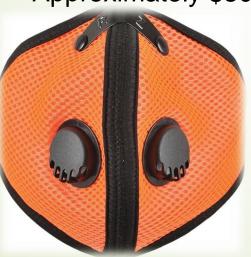

# **RZ** Masks

- Two Types:
  - Neoprene mask: Made for cold weather protection
  - Mesh mask: Made more breathable keeping the user's face cooler in warm conditions
- Both have a dual-exhalation valve system that removes moisture and keeps unfiltered air out. Hook-and-loop closure system.
- Approximately \$30

RZ Mask 952.479.6060