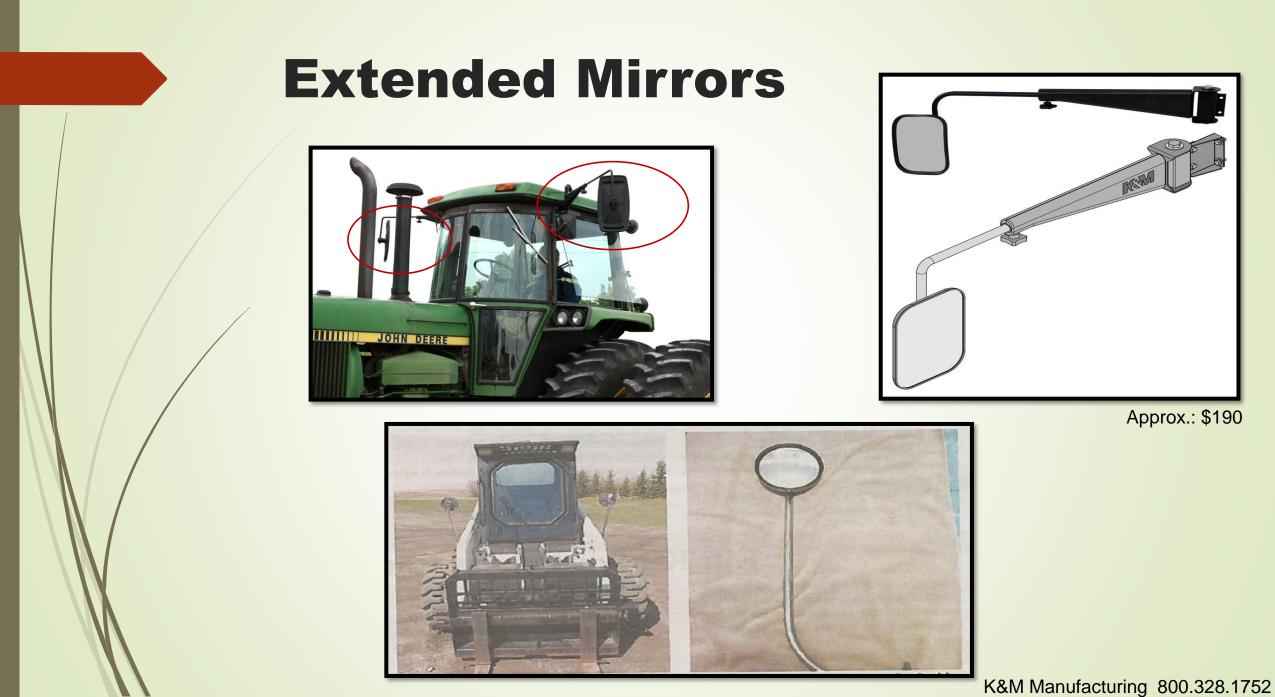

### **Credits Cont.**

FARM SHOW Magazine. (2010). "Pistol Grip" Hydraulic Hose Handles [Image]. Retrieved from https://www.farmshow.com/images/resize.php?w=300&img=/images/articles/34/5/10160 l.jpg

FARM SHOW. (2015). Rear View Mirrors For Skid Loaders, p. 17. Retrieved from https://www.farmshow.com/a\_article.php?aid=28670