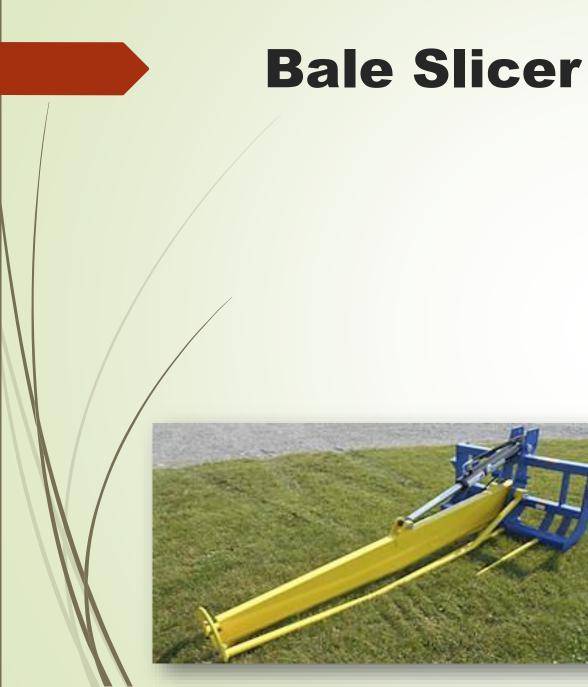

- Hansen, M. (2017). Rear view tractor camera [Image]. Retrieved from https://youtu.be/hW8KGz3qufk
- Hovest, R. (2011). Remlinger Bale Slicer [Video]. Retrieved from https://youtu.be/50XUtCOBWSg
- K&M Manufacturing. John Deere 6000-7000 Series Mirror [Image]. Retrieved from https://www.tractorseats.com/images/product/large/395.jpg