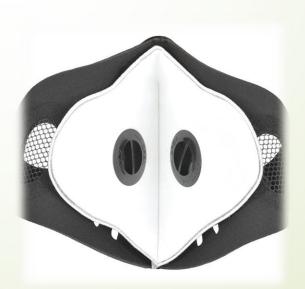

# **RZ** Masks

- Two Types:
  - Neoprene mask: Made for cold weather protection
  - Mesh mask: Made more breathable keeping the user's face cooler in warm conditions
- Both have a dual-exhalation valve system that removes moisture and keeps unfiltered air out. Hook-and-loop closure system.
- Approximately \$30

RZ Mask 952.479.6060