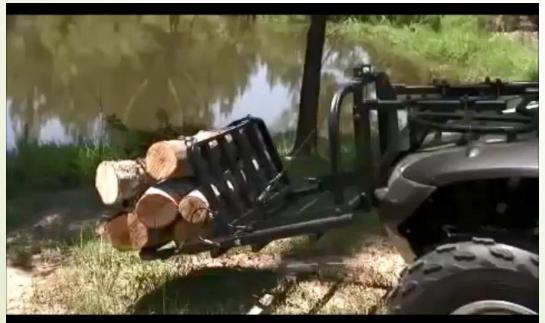

### **Power Loader**

- Powered by a factory-installed, or an after-market winch
- At the push of a button, the telescopic lifting arms retract and curl to move loads up to 350 lbs. from the ground to a "Locked and Loaded" position
- Installs on any 4-wheeled ATV, golf cart, or utility vehicle
- Approximately \$340; UTV brackets extra \$88

Remlinger Manufacturing 800.537.7370