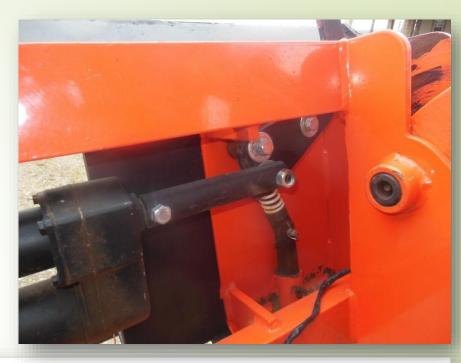

### **Agri-speed Automatic Hitch**

- Allows hitching and unhitching without leaving your seat
- PTO Compatible
- Compatible with choppers
- Increases efficiency

### **Agri-speed Automatic Hitch**