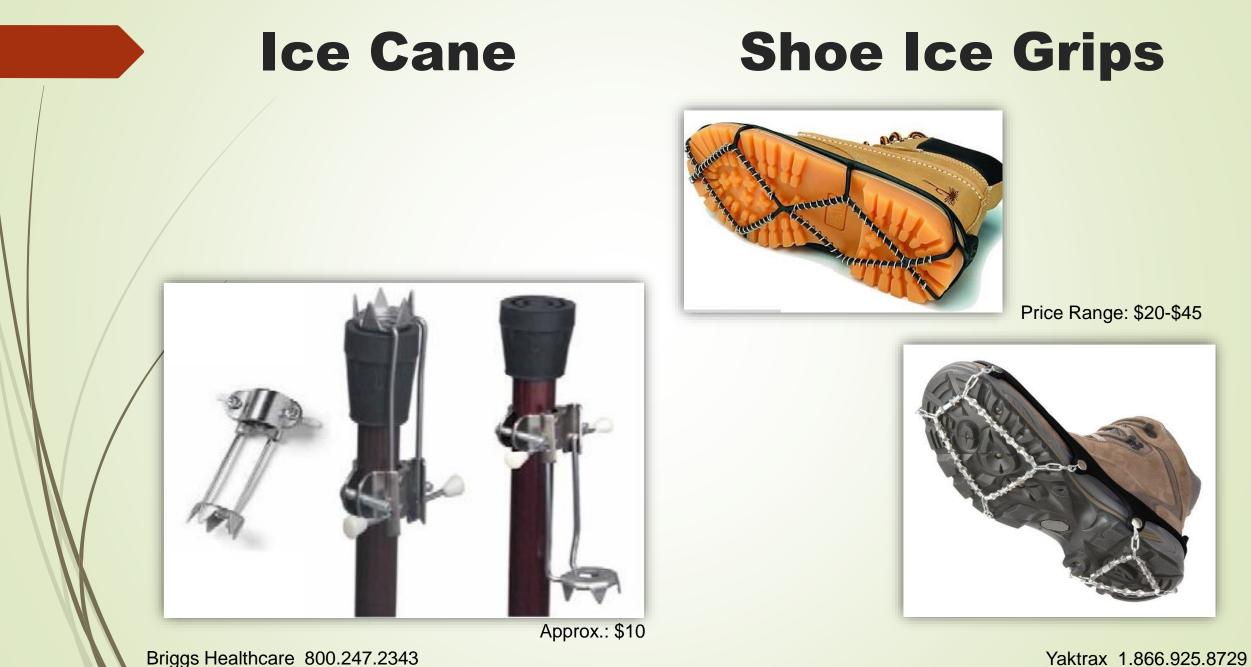

### **Step and Handrail Kits**

Price Range: \$230-\$400

K&M Manufacturing 800.328.1752

JOHN DEERE

Disability Work Tools 1.888.354.3289

Disability Work Tools 1.888.354.3289

### **Pick-up Truck Steps**

Approx.: \$100

Approx.: \$40

Kotula's 1.800.685.4845

Auto Truck Toys 800.544.6194