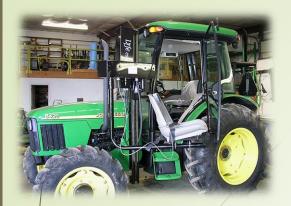

### **Agri-speed Automatic Hitch**

- Allows hitching and unhitching without leaving your seat
- PTO Compatible
- Compatible with choppers
- Increases efficiency

### **Agri-speed Automatic Hitch**