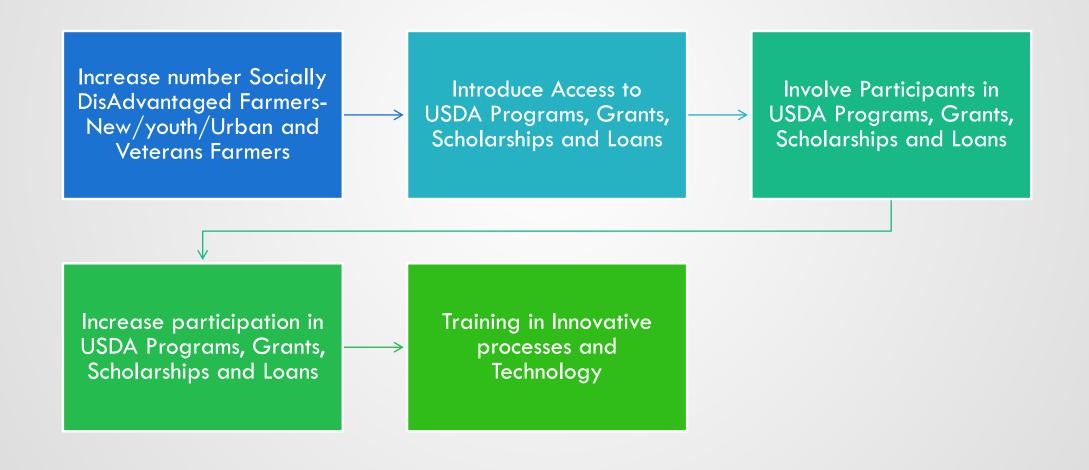

# OBJECTIVES: FOR SOCIALLY DISADVANTAGED AND VETERAN FARMERS

## TARGET PROGRAMS