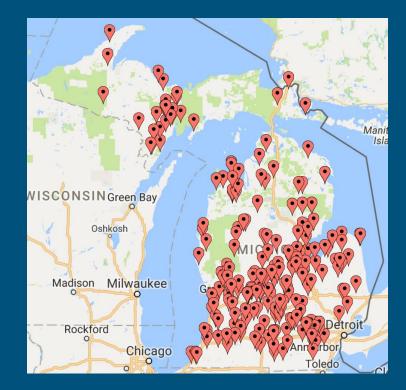

# Michigan AgrAbility

Michigan AgrAbility is a partnership between Michigan State University Extension and Easterseals Michigan.

12 hours drive between clients.70 new clients per year.

#### How do you keep it all straight?

- 150 or more clients contacted annually by
- multiple staff from
- different organizations in
- different locations, it is very likely that individual clients might slip through the cracks!