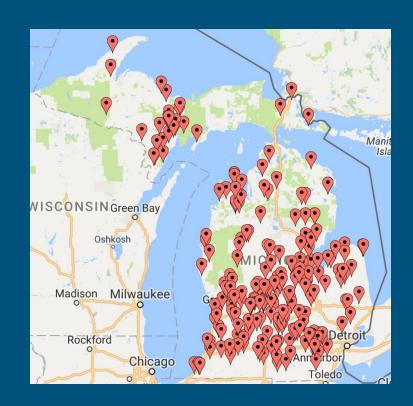

## Michigan AgrAbility

Michigan AgrAbility is a partnership between Michigan State University Extension and Easterseals Michigan.

12 hours drive between clients.60 new clients per year.

# How do you keep it all straight?

- 100 or more clients served annually by
- multiple staff from
- different organizations in
- different locations, it is very likely that individual clients might slip through the cracks!