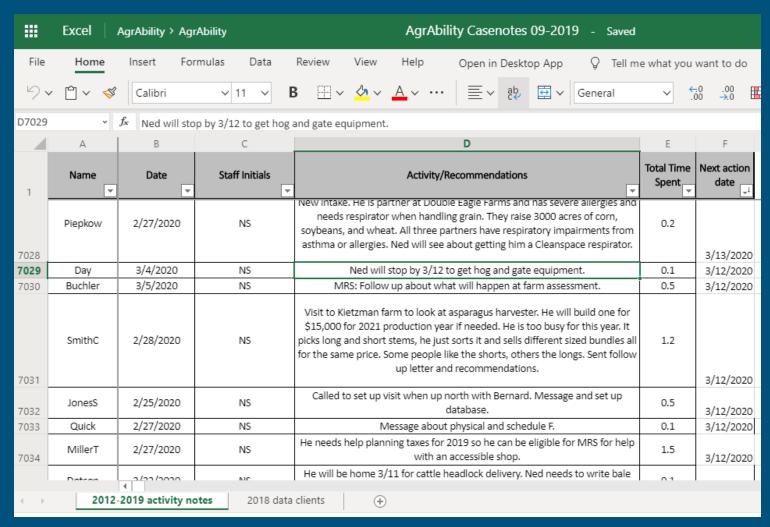

## Michigan

Excel, Excel, filter & sort

Case files on Office 365 and we each generally manage our own clients.