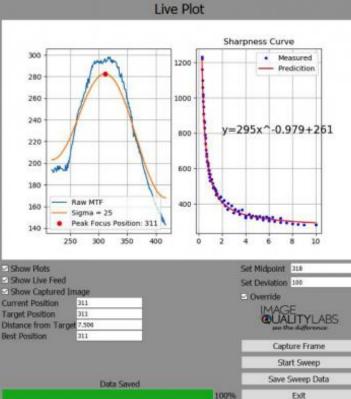

| Longhorn     | 140      | 25.5    | 3.7      | 61.5           |



## ...Who we are



## What we do

#### **Texas Long Horn Cattle**







# ...What we do

### Equine

- Facility
- Operations



# ...What we do

Agritourism and Educational Activities

















# Challenges



# ...Challenges



## Solutions



### ...Solutions



## ...Solutions



### ...Solutions

#### OCUTECH® VES® FALCON Autofocus Bioptic