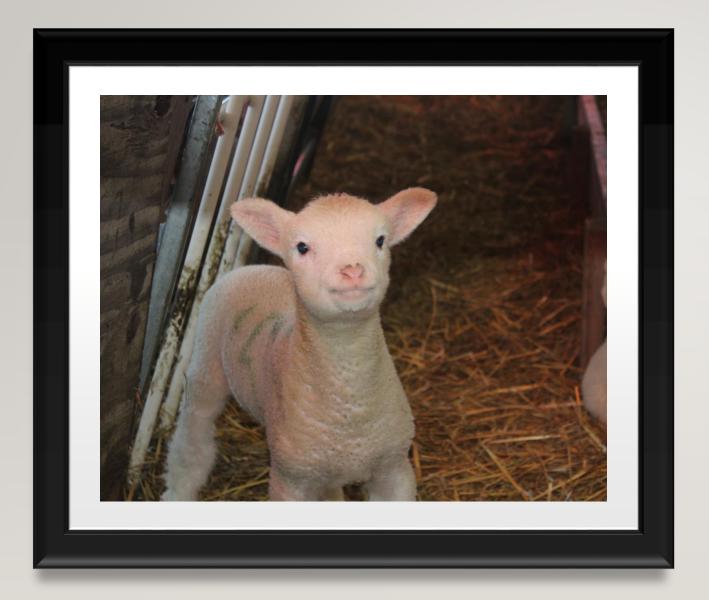

### **UPHILL FARM**

- 30 Dorset ewes
- It's lambing season!
- 40 acres of rented hay ground
- Off farm jobs
- Two adult children
- Members of the "Used to be Dairy Farmers" Club