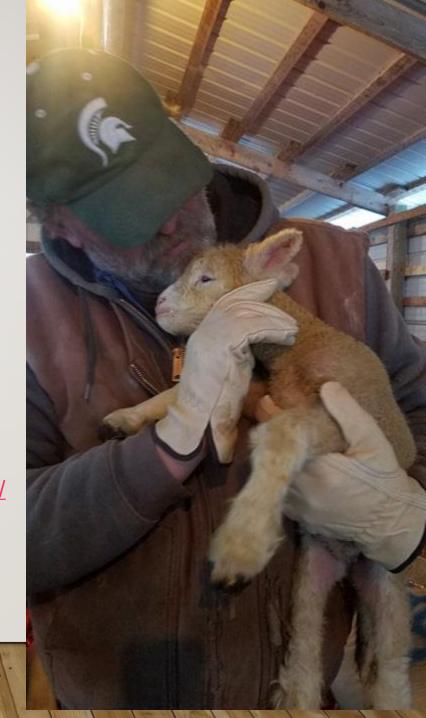

# OUR LIFE IN FEBRUARY AND MARCH

- Polar vortexes kill baby lambs. You do what it takes to save them, even if it means snuggling them in front of a register in the house.
- You catch a nap whenever you can!