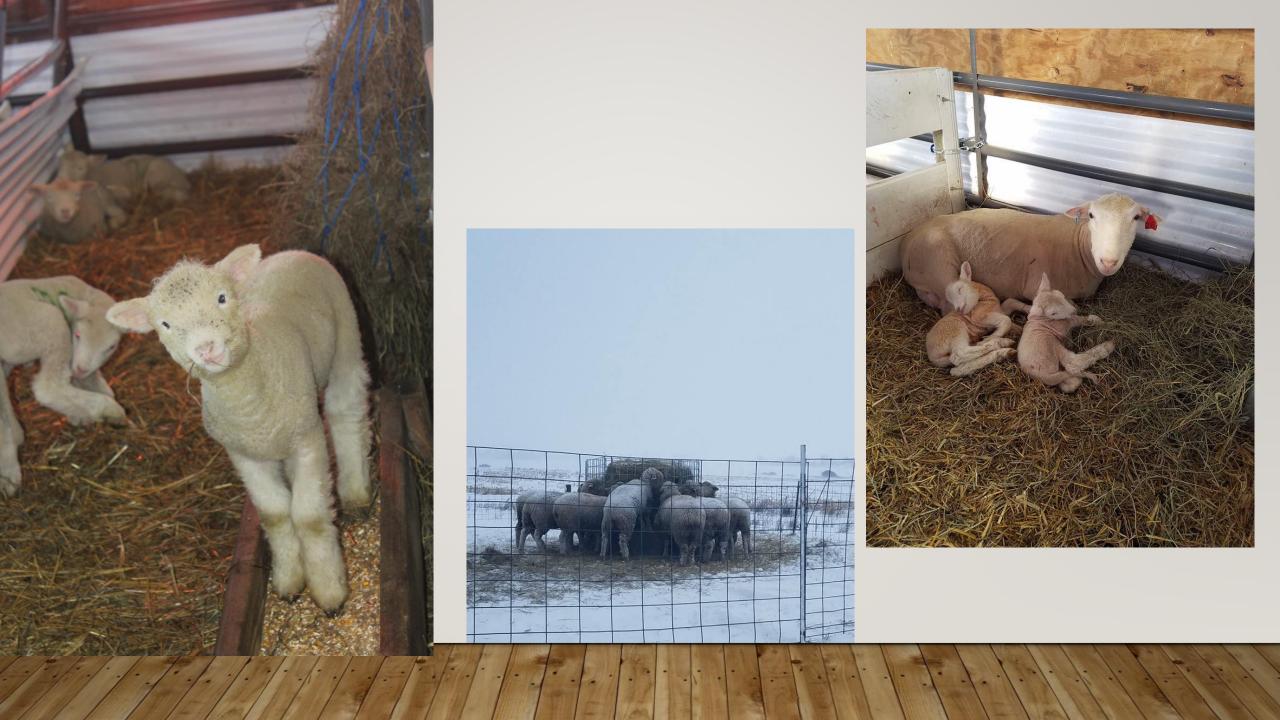

# OUR LIFE IN FEBRUARY AND MARCH

- Polar vortexes kill baby lambs. You do what it takes to save them, even if it means snuggling them in front of a register in the house.
- You catch a nap whenever you can!

# FROM HEALTHY TO HORROR OVERNIGHT!

Coccidiosis turned active lambs into lethargic lambs.

I needed more help!