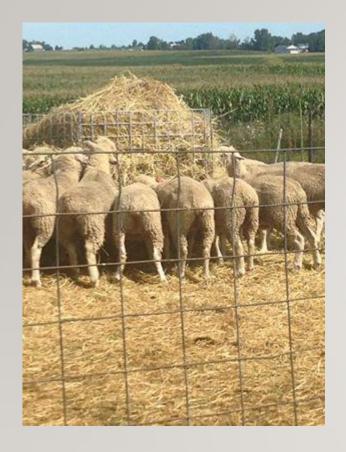

### **UPHILL FARM**

- 30 Dorset ewes
- It's lambing season!
- 40 acres of rented hay ground
- Off farm jobs
- Two adult children
- Members of the "Used to be Dairy Farmers" Club

### AYEAR LATER....

https://www.facebook.com/uphillfarmdorsetsheepnhay/