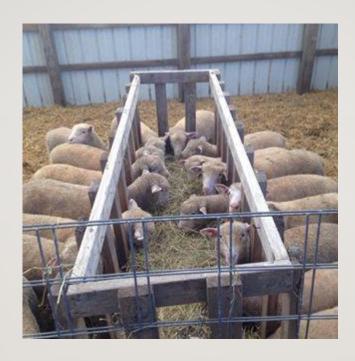

### **UPHILL FARM**

- 30 Dorset ewes
- It's lambing season!
- 40 acres of rented hay ground
- Off farm jobs
- Two adult children
- Members of the "Used to be Dairy Farmers" Club